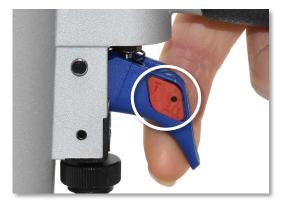

#### **Actuation Modes**

Selectable Actuation Trigger Sequential (Restrictive) Trigger (AS-21037) available.

Turn the red button to switch the firing mode.

1. Full Sequential Actuation (Factory Preset)

2.Contact Actuation (Bump Fire)