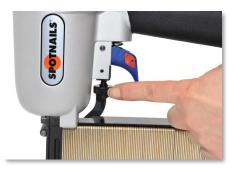

#### **Actuation Modes**

Selectable Actuation Trigger Sequential (Restrictive) Trigger (AS-21037) available.

Turn the red button to switch the firing mode.

1. Full Sequential Actuation (Factory Preset)

2.Contact Actuation (Bump Fire)