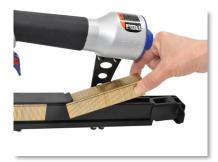

#### **Depth Adjustment**

- Turn the wheel clockwise to reduce the penetration (as shown).
- Turn the wheel counterclockwise for deeper penetration (as shown).
- Reducing or increasing the air pressure can also affect the depth of the drive.