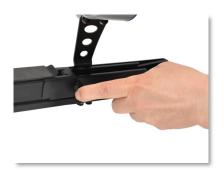

#### Loading

- Install Wear Plate Filler No.62 (AS-99088) when using short staples 5/8" to 1" (see parts diagram).
- Pull the magazine pusher back until locked (as shown).
- Load the fastener strips. Magazine Capacity: 150 fasteners.
- Unlock the pusher.