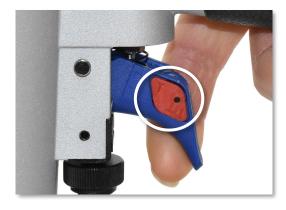

### **Depth Adjustment**

- Turn the wheel clockwise to reduce the penetration (as shown).
- Turn the wheel counterclockwise for deeper penetration (as shown).
- Reducing or increasing the air pressure can also affect the depth of the drive.