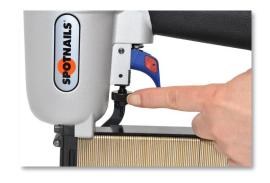

### **Depth Adjustment**

- Turn the wheel clockwise to reduce the penetration (as shown).
- Turn the wheel counterclockwise for deeper penetration (as shown).
- Reducing or increasing the air pressure can also affect the depth of the drive.