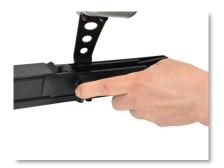

## Loading

- Install Wear Plate Filler No.62 (AS-99088) when using short staples 5/8" to 1" (see parts diagram).
- Pull the magazine pusher back until locked (as shown).
- Load the fastener strips. Magazine Capacity: 150 fasteners.
- Unlock the pusher.