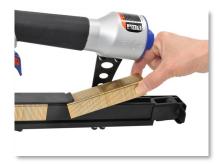

#### **Actuation Modes**

Selectable Actuation Trigger

Turn the red button to switch the firing mode.

1. Full Sequential Actuation (Factory Preset)

2.Contact Actuation (Bump Fire)