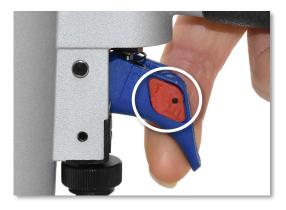

### **Actuation Modes**

Selectable Actuation Trigger Sequential (Restrictive) Trigger (AS-21037) available.

Turn the red button to switch the firing mode.

1. Full Sequential Actuation (Factory Preset)

2.Contact Actuation (Bump Fire)