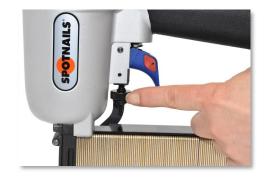

## **Depth Adjustment**

- Turn the wheel clockwise to reduce the penetration (as shown).
- Turn the wheel counterclockwise for deeper penetration (as shown).
- Reducing or increasing the air pressure can also affect the depth of the drive.