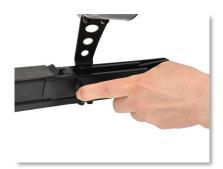

## Loading

- Install Wear Plate Filler No.62 (AS-99088) when using short staples 5/8" to 1" (see parts diagram).
- Pull the magazine pusher back until locked (as shown).
- Load the fastener strips. Magazine Capacity: 150 fasteners.
- Unlock the pusher.