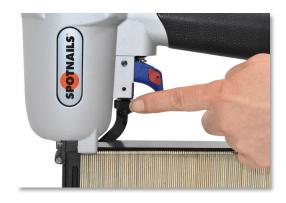

## **Depth Adjustment**

- Turn the wheel clockwise to reduce the penetration (as shown).
- Turn the wheel counterclockwise for deeper penetration (as shown).
- Reducing or increasing the air pressure can also affect the depth of the drive.