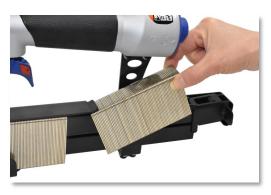

## Loading

- Pull the magazine pusher back until locked (as shown).
- Load the fastener strips. Magazine Capacity: 150 fasteners.
- Unlock the pusher.