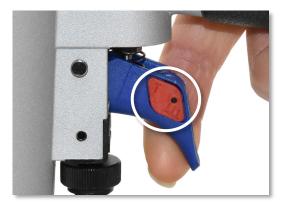

### **Actuation Modes**

Selectable Actuation Trigger

Turn the red button to switch the firing mode.

1. Full Sequential Actuation (Factory Preset)

2.Contact Actuation (Bump Fire)