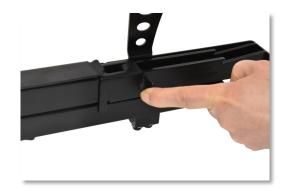

## Loading

- Pull the magazine pusher back until locked (as shown).
- Load the fastener strips. Magazine Capacity: 150 fasteners.
- Unlock the pusher.