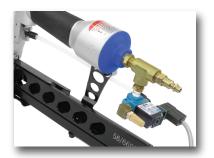

#### **Remote Actuation Systems**

Three different options in our remote actuation valves that are quick replacements in existing system.

**Normally ON with Air Pilot** 

**Normally OFF with Air Pilot** 

Normally OFF with Electric Solenoid (24 VDC or 120VAC)