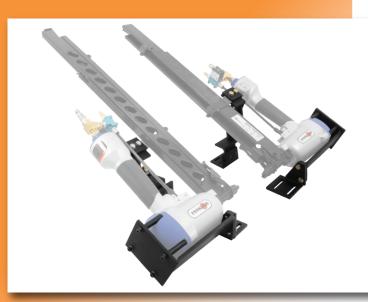

### **High Capacity Tools**

Minimize reload downtime and increase productivity with the high capacity tools.

18GA High Load Brad Nailer- 4,000 Magazine Capacity

18GA Narrow Crown Stapler- 300 Magazine Capacity

21° Framing Nailer- 162 Magazine Capacity

16GA Medium Crown Stapler- 337 Magazine Capacity

Division of Peace Industries, LTD 1100 Hicks Road Rolling Meadows, Illinois 60008 847-259-1620 www.spotnails.com