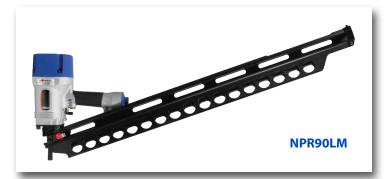

21° Framing Nailer- 162 Magazine Capacity

16GA Medium Crown Stapler- 337 Magazine Capacity

Division of Peace Industries, LTD 1100 Hicks Road Rolling Meadows, Illinois 60008 847-259-1620 www.spotnails.com