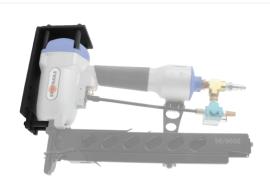

### **High Capacity Tools**

Minimize reload downtime and increase productivity with the high capacity tools.

18GA High Load Brad Nailer- 4,000 Magazine Capacity

18GA Narrow Crown Stapler- 300 Magazine Capacity

21° Framing Nailer- 162 Magazine Capacity

16GA Medium Crown Stapler- 337 Magazine Capacity

Division of Peace Industries, LTD 1100 Hicks Road Rolling Meadows, Illinois 60008 847-259-1620 www.spotnails.com