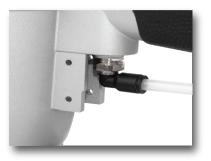

#### **Remote Actuation Systems**

Three different options in our remote actuation valves that are quick replacements in existing system.

**Normally ON with Air Pilot** 

**Normally OFF with Air Pilot** 

Normally OFF with Electric Solenoid (24 VDC or 120VAC)