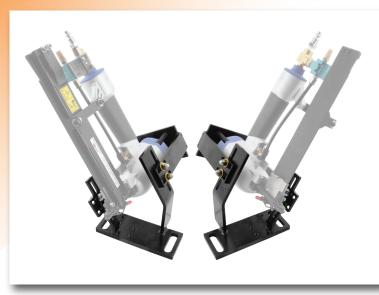

### **Mounting System**

Includes a complete set of brackets for attaching our tool to a production machine. A customized mounting brackets can be manufactured, or incorporated into an existing system using our tools.

**Custom-Built Mounting System** 

Angle Mounting System for X1 Body Style Tools (Left and Right)

**Custom-Built Mounting System** 

Angle Mounting System for W1 Body Style Tools (Left and Right)

**Front Mounting System** 