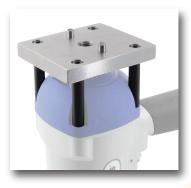

## **Connecting Plates**

Most of our tools can be fitted into production processes using the connecting plates. A machine with a mounted bracket can use these connecting plates to install our tools.

**Connecting Plate T Style** 

**Connecting Plate H Style** 

Connecting Plate with Pin Locators

**Custom-Built Connecting Plates** 