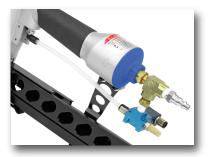

### **Mounting System**

Includes a complete set of brackets for attaching our tool to a production machine. A customized mounting brackets can be manufactured, or incorporated into an existing system using our tools.

**Custom-Built Mounting System** 

Angle Mounting System for X1 Body Style Tools (Left and Right)

**Custom-Built Mounting System** 

Angle Mounting System for W1 Body Style Tools (Left and Right)

**Front Mounting System** 