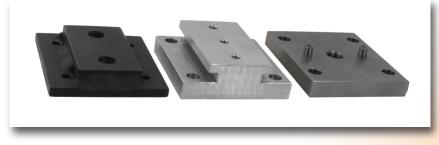

## **Connecting Plates**

Most of our tools can be fitted into production processes using the connecting plates. A machine with a mounted bracket can use these connecting plates to install our tools.

**Connecting Plate T Style** 

**Connecting Plate H Style** 

Connecting Plate with Pin Locators

**Custom-Built Connecting Plates** 