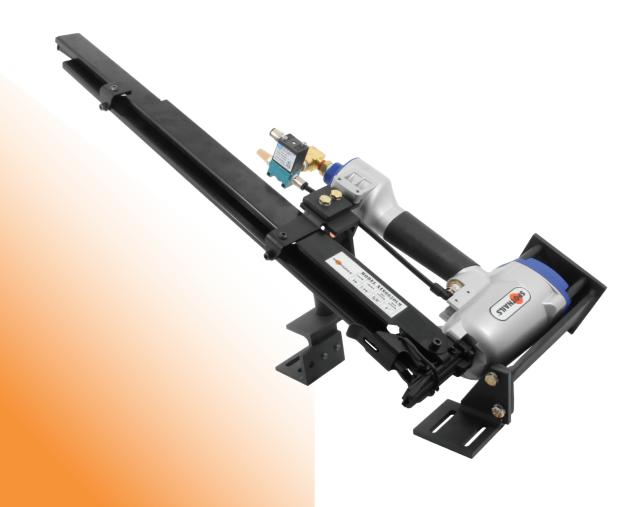

#### **Remote Actuation Systems**

Three different options in our remote actuation valves that are quick replacements in existing system.

**Normally ON with Air Pilot** 

**Normally OFF with Air Pilot** 

Normally OFF with Electric Solenoid (24 VDC or 120VAC)

### **High Capacity Tools**

Minimize reload downtime and increase productivity with the high capacity tools.

18GA High Load Brad Nailer- 4,000 Magazine Capacity

18GA Narrow Crown Stapler- 300 Magazine Capacity