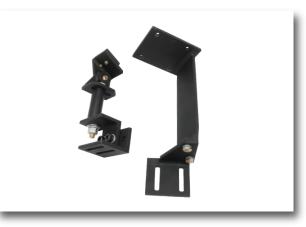

### **Mounting System**

Includes a complete set of brackets for attaching our tool to a production machine. A customized mounting brackets can be manufactured, or incorporated into an existing system using our tools.

**Custom-Built Mounting System** 

Angle Mounting System for X1 Body Style Tools (Left and Right)

**Custom-Built Mounting System** 

Angle Mounting System for W1 Body Style Tools (Left and Right)

**Front Mounting System** 