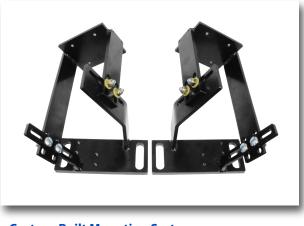

**Custom-Built Mounting System** 

Angle Mounting System for X1 Body Style Tools (Left and Right)

**Custom-Built Mounting System** 

Angle Mounting System for W1 Body Style Tools (Left and Right)

**Front Mounting System** 