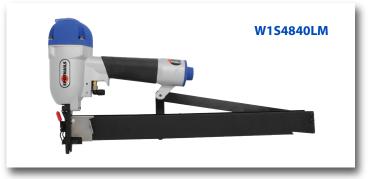

### **High Capacity Tools**

Minimize reload downtime and increase productivity with the high capacity tools.

18GA High Load Brad Nailer- 4,000 Magazine Capacity

18GA Narrow Crown Stapler- 300 Magazine Capacity