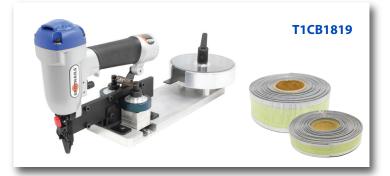

### **High Capacity Tools**

Minimize reload downtime and increase productivity with the high capacity tools.

18GA High Load Brad Nailer- 4,000 Magazine Capacity

18GA Narrow Crown Stapler- 300 Magazine Capacity