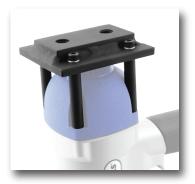

## **Connecting Plates**

Most of our tools can be fitted into production processes using the connecting plates. A machine with a mounted bracket can use these connecting plates to install our tools.

**Connecting Plate T Style** 