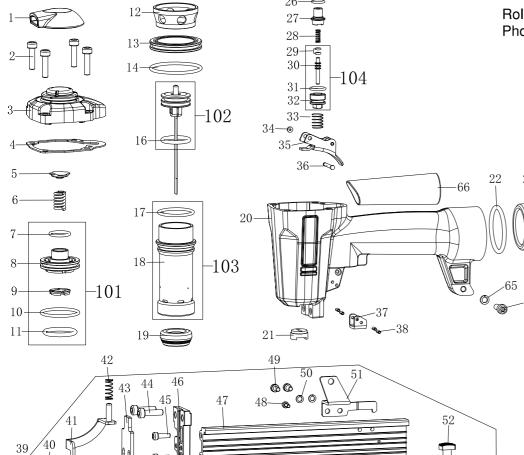

## **MODEL EB1832**

|   | Item Number | Spotnails Part # | Description        | Item Number | Spotnails Part # | Description                 |
|---|-------------|------------------|--------------------|-------------|------------------|-----------------------------|
|   | 1           | P-70059          | Exhaust Deflector  | 39          | P-24624          | Cap Screw                   |
|   | 2           | P-24623          | Cap Screw          | 40          | P-52039          | Safety Yoke Bracket         |
|   | 3           | P-60222          | Cap                | 41          | P-53206          | Safety                      |
| • | 4           | P-62045          | Gasket             | 42          | P-18576          | Spring                      |
| • | 5           | P-15275          | Exhaust Seal       | 43          | P-10348          | Front Plate                 |
|   | 6           | P-18573          | Spring             | 44          | P-24625          | Cap Screw                   |
| • | 7           | P-64606          | O-Ring             | 45          | P-24676          | Cap Screw                   |
|   | 8           | P-63056          | Poppet Valve       | 46          | P-08523          | Wear Plate                  |
| ٠ | 9           | P-96192          | Piston Stop        | 47          | P-12580          | Magazine                    |
| • | 10          | P-64607          | O-Ring             | 48          | P-24677          | Cap Screw                   |
| • | 11          | P-64608          | O-Ring             | 49          | P-24678          | Cap Screw                   |
|   | 12          | P-03127          | Spacer             | 50          | P-32305          | Lock Washer                 |
|   | 13          | P-03128          | Cylinder Guide     | 51          | P-13130          | Bracket                     |
| • | 14          | P-64609          | O-Ring             | 52          | P-04107          | Latch                       |
| ٠ | 16          | P-64610          | O-Ring             | 53          | P-18578          | Latch Spring                |
| ٠ | 17          | P-64611          | O-Ring             | 54          | P-35029          | Latch Housing               |
|   | 18          | P-05132          | Cylinder           | 55          | P-07495          | Pin                         |
| ٠ | 19          | P-15276          | Bumper             | 56          | P-24679          | Cap Screw                   |
|   | 20          | P-01309          | Body               | 57          | P-03129          | Spacer                      |
| ٠ | 21          | P-15277          | Return Seal        | 58          | P-12579          | Magazine Cover              |
| ٠ | 22          | P-64612          | O-Ring             | 59          | P-09246          | Pusher                      |
|   | 23          | P-60223          | End Cap            | 60          | P-13131          | Pusher Stopper              |
| ٠ | 26          | P-64615          | O-Ring             | 61          | P-13132          | Spring Steam                |
|   | 27          | P-22225          | Trigger Valve Head | 62          | P-18577          | Spring                      |
|   | 28          | P-18574          | Spring             | 63          | P-17044          | Spring Guide                |
| ٠ | 29          | P-64613          | O-Ring             | 64          | P-24680          | Cap Screw                   |
|   | 30          | P-22226          | Plunger            | 65          | P-32306          | Lock Washer                 |
| • | 31          | P-64614          | O-Ring             | 66          | P-43064          | Grip Cover                  |
|   | 32          | P-22227          | Valve Housing      |             |                  |                             |
|   | 33          | P-18575          | Spring             | 101         | AS-63022         | Poppet Valve Assembly       |
|   | 34          | P-32304          | Rubber Washer      | 102         | AS-06113         | Piston Driver Blade Assembl |
|   | 35          | AS-21032         | Trigger Assembly   | 103         | AS-05003         | Cylinder Assembly           |
|   | 36          | P-07494          | Pin                | 104         | AS-22040         | Plunger Assembly            |
|   | 37          | P-53205          | Safety Guide       | 105         | AS-12208         | Magazine Assembly           |
|   | 38          | P-07495          | Pin                | 106         | AS-97408         | O-Ring and Seal Kit         |