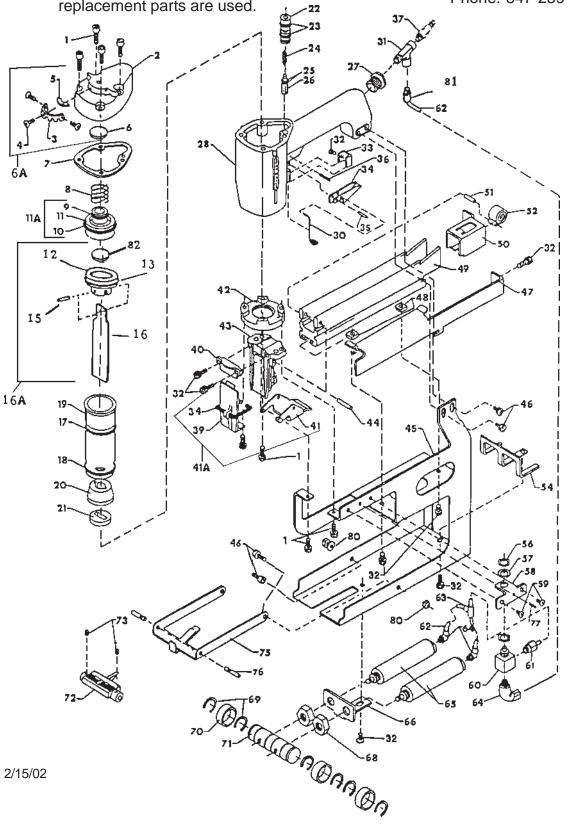

## SPOTNAILS MODEL HL1612AT

| Ref. No. | Part No.   | Description                  |
|----------|------------|------------------------------|
| 1        | P-24072    | Screw                        |
| 2        | P-60117    | Сар                          |
| 3        | P-70010    | Exhaust Deflector            |
| 4        | P-24048    | Screw                        |
| 5        | P-70014    | Exhaust Deflector Mesh       |
| 6        | P-15016    | Exhaust Seal                 |
| 6A       | AS-60032   | Complete Cap Assembly        |
| 7        | P-62019    | Cap Gasket                   |
| 8        | P-18047    | Poppet Spring                |
| 9        | P-64033    | Poppet Stem O-Ring           |
| 10       | P-64028    | Poppet O-Ring                |
| 11       | AS-63020   | Poppet Assembly              |
| 11A      | AS-63016   | Poppet                       |
| 12       | P-66076    | Piston                       |
| 13       | P-64228    | Piston O-Ring                |
| 15       | P-07016    | Driver Blade Pin             |
| 16       | P-06169-S  | Driver Blade                 |
| 16A      | AS-66097-S | Piston/Driver Blade Assembly |
| 17       | P-64069    | Cylinder O-Ring Top          |
| 18       | P-64035    | Cylinder O-Ring Lower        |
| 19       | P-05048    | Cylinder                     |
| 20       | P-15129    | Bumper                       |
| 21       | P-15070    | Return Seal                  |
| 22       | P-22040    | Bleeder Valve Body           |
| 23       | P-64032    | Bleeder Valve Body O-Ring    |
| 24       | P-18050    | Plunger Spring               |
| 25       | P-64040    | Bleeder Valve Plunger O-Ring |
| 26       | P-22066    | Bleeder Valve Plunger        |
| 27       | P-30085    | Reducer Bushing              |
| 28       | AS-01138   | Body Assembly                |
| 30       | P-21035    | Trigger Link                 |
| 31       | P-30008    | 1/4" Brass T.                |
| 32       | P-24037    | Screw                        |
| 33       | P-52027    | Trigger Link Retarded Clip   |
| 34       | P-21034    | Trigger - Primary            |
| 35       | P-07078    | Trigger Pin                  |
| 36       | P-07023    | Bleeder Valve Pin            |
| 37       | P-30062    | Male Connector               |
| 38       | P-18136    | Retainer Spring              |

| 39                                                                                                                                                                                                                                                                                                                                                                                                                                                                                                                                                                                                                                                                                                                                                                                                                                                                                           | Ref. No. | Part No. | Description                           |
|----------------------------------------------------------------------------------------------------------------------------------------------------------------------------------------------------------------------------------------------------------------------------------------------------------------------------------------------------------------------------------------------------------------------------------------------------------------------------------------------------------------------------------------------------------------------------------------------------------------------------------------------------------------------------------------------------------------------------------------------------------------------------------------------------------------------------------------------------------------------------------------------|----------|----------|---------------------------------------|
| 40         P-10204         Stationary Front Plate           41         AS-04006         Latch Assembly           41A         AS-04020         Quick Clear Latch Assembly           42         P-60098         Bottom Plate           43         AS-08024         Wear Plate           44         P-07139         Center Bar           45         P-99216         Bracket           46         P-24103         Bracket to Body Screw           47         P-12184         Track Cover           48         P-26089         Square Nuts           49         AS-27029         Center Bar           50         P-09114         Pusher           51         P-18137         Negator Spring Pin           52         P-18138         Negator Spring           54         P-48021         Rear Cylinder Clamp           56         P-97403         Nut           57         P-97404         Washer |          |          |                                       |
| 41       AS-04006       Latch Assembly         41A       AS-04020       Quick Clear Latch Assembly         42       P-60098       Bottom Plate         43       AS-08024       Wear Plate         44       P-07139       Center Bar         45       P-99216       Bracket         46       P-24103       Bracket to Body Screw         47       P-12184       Track Cover         48       P-26089       Square Nuts         49       AS-27029       Center Bar         50       P-09114       Pusher         51       P-18137       Negator Spring Pin         52       P-18138       Negator Spring         54       P-48021       Rear Cylinder Clamp         56       P-97403       Nut         57       P-97404       Washer                                                                                                                                                           |          |          |                                       |
| 41A         AS-04020         Quick Clear Latch Assembly           42         P-60098         Bottom Plate           43         AS-08024         Wear Plate           44         P-07139         Center Bar           45         P-99216         Bracket           46         P-24103         Bracket to Body Screw           47         P-12184         Track Cover           48         P-26089         Square Nuts           49         AS-27029         Center Bar           50         P-09114         Pusher           51         P-18137         Negator Spring Pin           52         P-18138         Negator Spring           54         P-48021         Rear Cylinder Clamp           56         P-97403         Nut           57         P-97404         Washer                                                                                                                  |          |          |                                       |
| 42         P-60098         Bottom Plate           43         AS-08024         Wear Plate           44         P-07139         Center Bar           45         P-99216         Bracket           46         P-24103         Bracket to Body Screw           47         P-12184         Track Cover           48         P-26089         Square Nuts           49         AS-27029         Center Bar           50         P-09114         Pusher           51         P-18137         Negator Spring Pin           52         P-18138         Negator Spring           54         P-48021         Rear Cylinder Clamp           56         P-97403         Nut           57         P-97404         Washer                                                                                                                                                                                    |          |          |                                       |
| 43       AS-08024       Wear Plate         44       P-07139       Center Bar         45       P-99216       Bracket         46       P-24103       Bracket to Body Screw         47       P-12184       Track Cover         48       P-26089       Square Nuts         49       AS-27029       Center Bar         50       P-09114       Pusher         51       P-18137       Negator Spring Pin         52       P-18138       Negator Spring         54       P-48021       Rear Cylinder Clamp         56       P-97403       Nut         57       P-97404       Washer                                                                                                                                                                                                                                                                                                                  |          |          |                                       |
| 44       P-07139       Center Bar         45       P-99216       Bracket         46       P-24103       Bracket to Body Screw         47       P-12184       Track Cover         48       P-26089       Square Nuts         49       AS-27029       Center Bar         50       P-09114       Pusher         51       P-18137       Negator Spring Pin         52       P-18138       Negator Spring         54       P-48021       Rear Cylinder Clamp         56       P-97403       Nut         57       P-97404       Washer                                                                                                                                                                                                                                                                                                                                                             |          |          |                                       |
| 45 P-99216 Bracket  46 P-24103 Bracket to Body Screw  47 P-12184 Track Cover  48 P-26089 Square Nuts  49 AS-27029 Center Bar  50 P-09114 Pusher  51 P-18137 Negator Spring Pin  52 P-18138 Negator Spring  54 P-48021 Rear Cylinder Clamp  56 P-97403 Nut  57 P-97404 Washer                                                                                                                                                                                                                                                                                                                                                                                                                                                                                                                                                                                                                 |          |          |                                       |
| 46       P-24103       Bracket to Body Screw         47       P-12184       Track Cover         48       P-26089       Square Nuts         49       AS-27029       Center Bar         50       P-09114       Pusher         51       P-18137       Negator Spring Pin         52       P-18138       Negator Spring         54       P-48021       Rear Cylinder Clamp         56       P-97403       Nut         57       P-97404       Washer                                                                                                                                                                                                                                                                                                                                                                                                                                              |          |          |                                       |
| 47         P-12184         Track Cover           48         P-26089         Square Nuts           49         AS-27029         Center Bar           50         P-09114         Pusher           51         P-18137         Negator Spring Pin           52         P-18138         Negator Spring           54         P-48021         Rear Cylinder Clamp           56         P-97403         Nut           57         P-97404         Washer                                                                                                                                                                                                                                                                                                                                                                                                                                               |          |          |                                       |
| 48 P-26089 Square Nuts 49 AS-27029 Center Bar 50 P-09114 Pusher 51 P-18137 Negator Spring Pin 52 P-18138 Negator Spring 54 P-48021 Rear Cylinder Clamp 56 P-97403 Nut 57 P-97404 Washer                                                                                                                                                                                                                                                                                                                                                                                                                                                                                                                                                                                                                                                                                                      |          |          |                                       |
| 49     AS-27029     Center Bar       50     P-09114     Pusher       51     P-18137     Negator Spring Pin       52     P-18138     Negator Spring       54     P-48021     Rear Cylinder Clamp       56     P-97403     Nut       57     P-97404     Washer                                                                                                                                                                                                                                                                                                                                                                                                                                                                                                                                                                                                                                 |          |          |                                       |
| 50         P-09114         Pusher           51         P-18137         Negator Spring Pin           52         P-18138         Negator Spring           54         P-48021         Rear Cylinder Clamp           56         P-97403         Nut           57         P-97404         Washer                                                                                                                                                                                                                                                                                                                                                                                                                                                                                                                                                                                                  |          | •        | · · · · · · · · · · · · · · · · · · · |
| 51         P-18137         Negator Spring Pin           52         P-18138         Negator Spring           54         P-48021         Rear Cylinder Clamp           56         P-97403         Nut           57         P-97404         Washer                                                                                                                                                                                                                                                                                                                                                                                                                                                                                                                                                                                                                                              |          |          |                                       |
| 52         P-18138         Negator Spring           54         P-48021         Rear Cylinder Clamp           56         P-97403         Nut           57         P-97404         Washer                                                                                                                                                                                                                                                                                                                                                                                                                                                                                                                                                                                                                                                                                                      |          |          |                                       |
| 54         P-48021         Rear Cylinder Clamp           56         P-97403         Nut           57         P-97404         Washer                                                                                                                                                                                                                                                                                                                                                                                                                                                                                                                                                                                                                                                                                                                                                          |          |          |                                       |
| 56 P-97403 Nut<br>57 P-97404 Washer                                                                                                                                                                                                                                                                                                                                                                                                                                                                                                                                                                                                                                                                                                                                                                                                                                                          |          |          |                                       |
| 57 P-97404 Washer                                                                                                                                                                                                                                                                                                                                                                                                                                                                                                                                                                                                                                                                                                                                                                                                                                                                            |          |          |                                       |
|                                                                                                                                                                                                                                                                                                                                                                                                                                                                                                                                                                                                                                                                                                                                                                                                                                                                                              |          | P-97403  |                                       |
| 58 P-48020 Valve Mounting Bracket                                                                                                                                                                                                                                                                                                                                                                                                                                                                                                                                                                                                                                                                                                                                                                                                                                                            | 57       |          |                                       |
|                                                                                                                                                                                                                                                                                                                                                                                                                                                                                                                                                                                                                                                                                                                                                                                                                                                                                              |          |          | Valve Mounting Bracket                |
| 59 P-24031 Valve Bracket Screw                                                                                                                                                                                                                                                                                                                                                                                                                                                                                                                                                                                                                                                                                                                                                                                                                                                               | 59       | P-24031  |                                       |
| 60 P-43049 Clippard Valve (MJVO-3)                                                                                                                                                                                                                                                                                                                                                                                                                                                                                                                                                                                                                                                                                                                                                                                                                                                           | 60       | P-43049  | Clippard Valve (MJVO-3)               |
| 61 P-30059 5/32 x 1/8 Straight                                                                                                                                                                                                                                                                                                                                                                                                                                                                                                                                                                                                                                                                                                                                                                                                                                                               |          | P-30059  |                                       |
| 62 P-97355 5/32 Diameter Tubing                                                                                                                                                                                                                                                                                                                                                                                                                                                                                                                                                                                                                                                                                                                                                                                                                                                              | 62       | P-97355  |                                       |
| 63 P-30074 1/8" Union T (5/32)                                                                                                                                                                                                                                                                                                                                                                                                                                                                                                                                                                                                                                                                                                                                                                                                                                                               | 63       | P-30074  | 1/8" Union T (5/32)                   |
| 64 P-30064 Elbow (5/32 x 1/8)                                                                                                                                                                                                                                                                                                                                                                                                                                                                                                                                                                                                                                                                                                                                                                                                                                                                | 64       | P-30064  | Elbow (5/32 x 1/8)                    |
| 65 P-43048 Cylinder                                                                                                                                                                                                                                                                                                                                                                                                                                                                                                                                                                                                                                                                                                                                                                                                                                                                          | 65       | P-43048  | Cylinder                              |
| 66 P-48022 Front Cylinder Clamp                                                                                                                                                                                                                                                                                                                                                                                                                                                                                                                                                                                                                                                                                                                                                                                                                                                              | 66       | P-48022  | Front Cylinder Clamp                  |
| 67 P-30024 Street Elbow                                                                                                                                                                                                                                                                                                                                                                                                                                                                                                                                                                                                                                                                                                                                                                                                                                                                      | 67       | P-30024  | Street Elbow                          |
| 68 P-26163 1/2 x 20 Nut                                                                                                                                                                                                                                                                                                                                                                                                                                                                                                                                                                                                                                                                                                                                                                                                                                                                      | 68       | P-26163  | 1/2 x 20 Nut                          |
| 69 P-32090 Retaining Ring                                                                                                                                                                                                                                                                                                                                                                                                                                                                                                                                                                                                                                                                                                                                                                                                                                                                    | 69       | P-32090  | Retaining Ring                        |
| 70 P-46002 Needle Bearing                                                                                                                                                                                                                                                                                                                                                                                                                                                                                                                                                                                                                                                                                                                                                                                                                                                                    | 70       | P-46002  | Needle Bearing                        |
| 71 P-46001 Roller Shaft                                                                                                                                                                                                                                                                                                                                                                                                                                                                                                                                                                                                                                                                                                                                                                                                                                                                      | 71       | P-46001  |                                       |
| 72 P-31053 Anvil                                                                                                                                                                                                                                                                                                                                                                                                                                                                                                                                                                                                                                                                                                                                                                                                                                                                             | 72       |          | Anvil                                 |
| 73 P-24068 Set Screw                                                                                                                                                                                                                                                                                                                                                                                                                                                                                                                                                                                                                                                                                                                                                                                                                                                                         | 73       | P-24068  |                                       |
| 75 AS-99058 Pivot Arm Assembly                                                                                                                                                                                                                                                                                                                                                                                                                                                                                                                                                                                                                                                                                                                                                                                                                                                               | 75       |          |                                       |
| 76 P-07146 Anvil Dowel Pin                                                                                                                                                                                                                                                                                                                                                                                                                                                                                                                                                                                                                                                                                                                                                                                                                                                                   | 76       |          |                                       |
| 80 P-26043 Hex Lock Nut                                                                                                                                                                                                                                                                                                                                                                                                                                                                                                                                                                                                                                                                                                                                                                                                                                                                      | 80       |          |                                       |
| 81 P-30062 5/32 x 1/4 Straight                                                                                                                                                                                                                                                                                                                                                                                                                                                                                                                                                                                                                                                                                                                                                                                                                                                               | 81       | P-30062  |                                       |
| 82 P-64244 Cylinder Seal O-Ring                                                                                                                                                                                                                                                                                                                                                                                                                                                                                                                                                                                                                                                                                                                                                                                                                                                              |          | D 04044  |                                       |