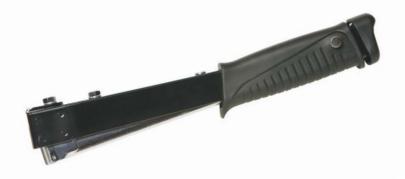

## Hammer Tacker

**35000 Model** 

Length: 1/4", 5/16", 3/8"

6mm, 8mm, 10mm

## **Specifications**

**Drives:** 3/8" Crown Staples

**Staple Lengths:** 1/4" (6mm), 5/16" (8mm),

3/8" (10mm)

Capacity: 180 Staples

Uses: Spotnails 36505, 35504, 35505, 35506

Series Staples

Features: Lightweight, Powerful, Fast, Finger

Grips and Economical

| TOOL DIMENSIONS |               |
|-----------------|---------------|
| TOOL            | 35000         |
| WEIGHT          | 2 lbs. 10 oz. |
| LENGTH          | 12"           |
| WIDTH           | 1-1/2"        |
| HEIGHT          | 2"            |
|                 |               |