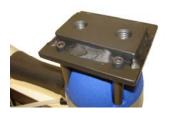

## <u>Applications</u>

- Plywood Wall Sheathing
- Floor Underlayment
- Roof and Wall Shingles

Valve Shown Mounted

**AS-97390** (w/cable) **AS-97391** (w/no cable)

AS-99101 X Body Mounting Plate