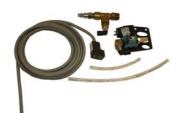

## <u>Applications</u>

- Plywood Wall Sheathing
- Floor Underlayment
- Roof and Wall Shingles

Valve Shown Mounted

**AS-97390** (w/cable) **AS-97391** (w/no cable)

AS-99101 X Body Mounting Plate