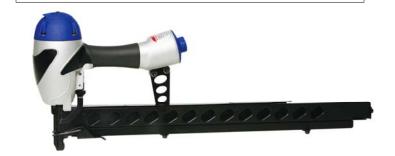

## Medium Crown Stapler

## XS6650LM Model

Long Magazine
With 24Volt DC Remote Kit &
Mounting Plate

Length: 5/8" to 2" 16mm to 50mm

## **Specifications**

**Drives:** 16 Gauge 7/16" Medium Crown Staples **Staple Lengths:** 5/8" to 2" (16mm to 50mm)

**Magazine Capacity: 337** 

Uses: Spotnails® 6600 & 5600, Senco N® and

Duo-Fast® 7600 Staples

**Operating Modes:** Remote Valve

| TOOL DIMENSIONS |              |
|-----------------|--------------|
| TOOL            | XS6650LM     |
| WEIGHT          | 5 lbs. 3 oz. |
| LENGTH          | 25-1/4"      |
| WIDTH           | 4"           |
| HEIGHT          | 10"          |