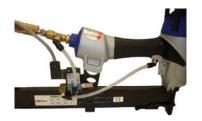

## <u>Applications</u>

- Plywood Wall Sheathing
- Floor Underlayment
- Roof and Wall Shingles

Valve Shown Mounted

**AS-97390** (w/cable) **AS-97391** (w/no cable)

AS-99101 X Body Mounting Plate