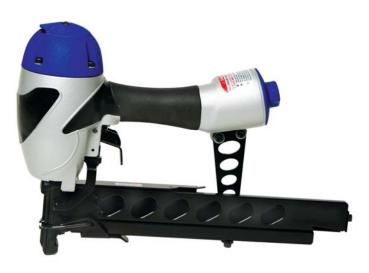

## Medium Crown Stapler

## XS76-8650 Model

## Length: 5/8" to 2" 16mm to 50mm

**Drives:** 16 Gauge 1/2" Medium Crown Staples **Staple Lengths:** 5/8" to 2" (16mm to 50mm)

Uses: Spotnails® 7600 & 8600, Bostitch® 16S4

**Features:** 360° Adjustable Exhaust, Adjustable Depth Control, Quick Clear Nose, Rubber Grip,

Magazine Capacity: 150 Staples

& Paslode® GS16 Staples Air Pressure: 80-100 p.s.i.